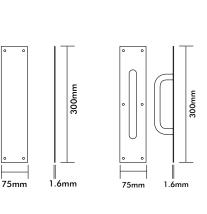

## Push/Pull Plates - B Series Square Corner-Visible Fix

300 x 75 x 1.6mm

| Product Code | Description                                                                | Finish  |
|--------------|----------------------------------------------------------------------------|---------|
| B111V        | Visible Fix Pull Handle<br>(150 x 16) on Plate                             | SSS/PSS |
| B16V         | Visible Fix Push Plate                                                     | SSS/PSS |
| B111B16V     | Push Pull Set<br>Visible Fix 150 x 16VF<br>Note: PSS Manufactured to Order | SSS/PSS |

B111V

B16V

300mm