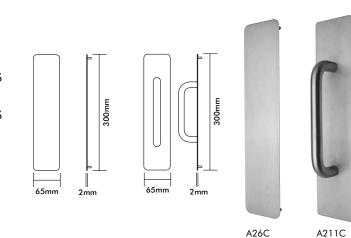

## Push/Pull Plates - A Series Radius Corner-Concealed Fix 300 x 65 x 2mm

| Product Code | Description                                                 | Finish  |
|--------------|-------------------------------------------------------------|---------|
| A211C        | Concealed Fix Pull Handle<br>(150 x 16) on Plate            | SSS/PSS |
| A26C         | Concealed Fix Push Plate<br>Note: PSS Manufactured to Order | SSS/PSS |