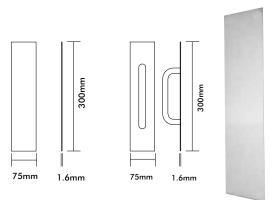

#### Push/Pull Plates - B Series Square Corner-Concealed Fix 300 x 75 x 1.6mm

| Product Code | Description                                                 | Finish  |
|--------------|-------------------------------------------------------------|---------|
| B213C        | Concealed Fix Pull Handle<br>(150 x 16) on Plate            | SSS/PSS |
| B162C        | Concealed Fix Push Plate<br>Note: PSS Manufactured to Order | SSS/PSS |

B162C