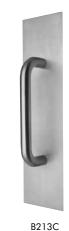

#### Push/Pull Plates - B Series Square Corner-Concealed Fix 300 x 75 x 1.6mm

| Product Code | Description                                                 | Finish  |
|--------------|-------------------------------------------------------------|---------|
| B213C        | Concealed Fix Pull Handle<br>(150 x 16) on Plate            | SSS/PSS |
| B162C        | Concealed Fix Push Plate<br>Note: PSS Manufactured to Order | SSS/PSS |

B162C