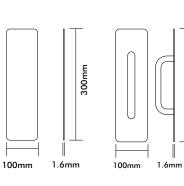

#### Push/Pull Plates - B Series Square Corner-Concealed Fix 300 x 75 x 1.6mm

| Product Code | Description                                                 | Finish  |
|--------------|-------------------------------------------------------------|---------|
| B213C        | Concealed Fix Pull Handle<br>(150 x 16) on Plate            | SSS/PSS |
| B162C        | Concealed Fix Push Plate<br>Note: PSS Manufactured to Order | SSS/PSS |

B162C