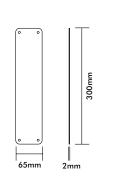

Push/Pull Plates - A Series Radius Corner-Visible Fix 300 x 65 x 2mm

| Product Code | Description                                    | Finish  |
|--------------|------------------------------------------------|---------|
| A211V        | Visible Fix Pull Handle<br>(150 x 16) on Plate | SSS/PSS |
| A26V         | Visible Fix Push Plate                         | SSS/PSS |
|              | Note: PSS Manufactured to Order                |         |