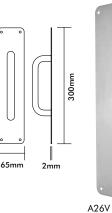

Push/Pull Plates - A Series Radius Corner-Visible Fix 300 x 65 x 2mm

| Product Code | Description                                    | Finish  |
|--------------|------------------------------------------------|---------|
| A211V        | Visible Fix Pull Handle<br>(150 x 16) on Plate | SSS/PSS |
| A26V         | Visible Fix Push Plate                         | SSS/PSS |
|              | Note: PSS Manufactured to Order                |         |