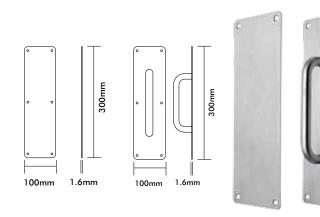

## Push/Pull Plates - C Series Radius Corner-Concealed Fix 300 x 100 x 1.6mm

| Product Code | Description                                      | Finish  |
|--------------|--------------------------------------------------|---------|
| C211C        | Concealed Fix Pull Handle<br>(150 x 16) on Plate | SSS/PSS |
| C26C         | Concealed Fix Push Plate                         | SSS/PSS |
|              | Note: PSS Manufactured to Order                  |         |

C26C

C211C