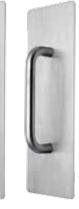

## Push/Pull Plates - B Series Square Corner-Visible Fix

300 x 75 x 1.6mm

| Product Code | Description                                                                | Finish  |
|--------------|----------------------------------------------------------------------------|---------|
| B111V        | Visible Fix Pull Handle<br>(150 x 16) on Plate                             | SSS/PSS |
| B16V         | Visible Fix Push Plate                                                     | SSS/PSS |
| B111B16V     | Push Pull Set<br>Visible Fix 150 x 16VF<br>Note: PSS Manufactured to Order | SSS/PSS |

B111V

B16V

300mm