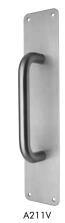

Push/Pull Plates - A Series Radius Corner-Visible Fix 300 x 65 x 2mm

| Product Code | Description                                    | Finish  |
|--------------|------------------------------------------------|---------|
| A211V        | Visible Fix Pull Handle<br>(150 x 16) on Plate | SSS/PSS |
| A26V         | Visible Fix Push Plate                         | SSS/PSS |
|              | Note: PSS Manufactured to Order                |         |