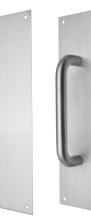

## Push/Pull Plates - B Series Square Corner-Visible Fix

300 x 75 x 1.6mm

| Product Code | Description                                                                | Finish  |
|--------------|----------------------------------------------------------------------------|---------|
| B111V        | Visible Fix Pull Handle<br>(150 x 16) on Plate                             | SSS/PSS |
| B16V         | Visible Fix Push Plate                                                     | SSS/PSS |
| B111B16V     | Push Pull Set<br>Visible Fix 150 x 16VF<br>Note: PSS Manufactured to Order | SSS/PSS |

B111V

B16V

300mm